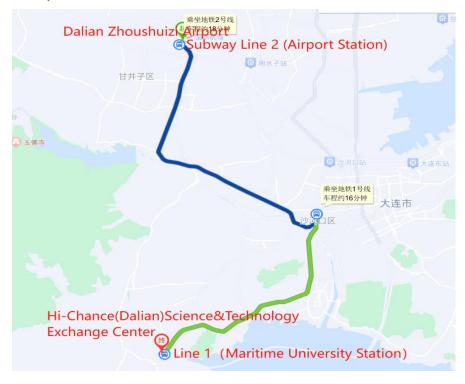

#### 1. Dalian Zhoushuizi Airport→ Hi-Chance (Dalian) Science & Exchange Center

Plan A: Taxi fare <40RMB, Time: about 32 min, Distance: about 14.1km

Plan B: Subway fare: 4RMB, Time: about 44 min, Distance: about 18.3km
Subway Line 2 (Airport Station)—Line 2 (Xi'an Road Station)—Line 1 (Xi'an Road Station) — Line 1
(Maritime University Station, Exit C) Walk to the hotel (160m)