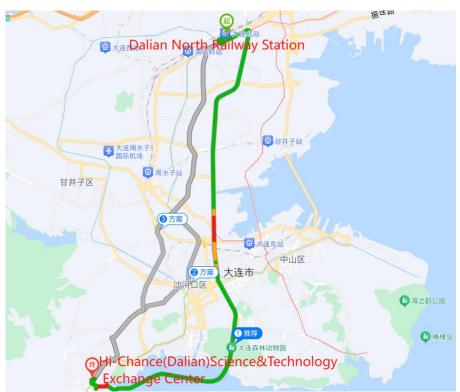

# 2. Dalian North Railway Station→Hi-Chance (Dalian) Science & Technology Exchange Center

Plan A: Taxi fare: <70RMB, Time: about 42 min, Distance: about 27.2km

Plan B: Subway fare: 5RMB, Time: about 49 min, Distance: about 22km Subway Line 1 (Dalian North Railway Station)—Line 1 (Maritime University Station, Exit C) Walk to the hotel (160m)