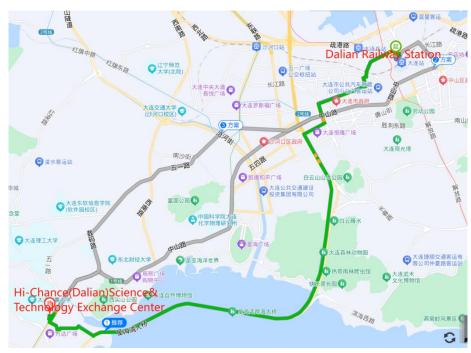

### 3. Dalian Railway Station→ Hi-Chance (Dalian) Science & Technology Exchange Center

Plan A: Taxi fare: <40RMB, Time: about 38 min, Distance: about 12.9km

Plan B: Subway fare: 4RMB, Time: about 43 min, Distance: about 14km
Walk 600m to Subway Line 2 (Youhao Square Station)—Line 2 (Xi'an Road Station)— Line 1 (Xi'an Road Station) — Line 1 (Maritime University Station, Exit C) Walk to the hotel (160m)