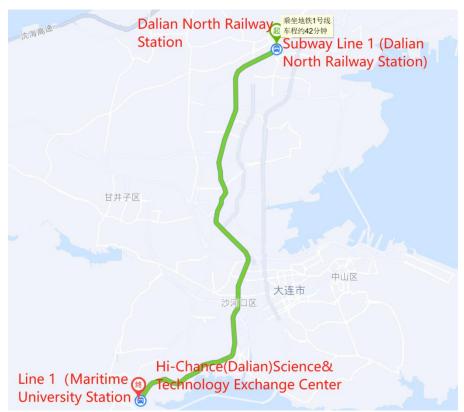

# 2. Dalian North Railway Station→Hi-Chance (Dalian) Science & Technology Exchange Center

Plan A: Taxi fare: <70RMB, Time: about 42 min, Distance: about 27.2km

Plan B: Subway fare: 5RMB, Time: about 49 min, Distance: about 22km Subway Line 1 (Dalian North Railway Station)—Line 1 (Maritime University Station, Exit C) Walk to the hotel (160m)