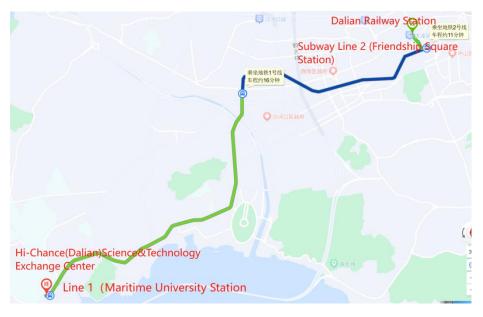

### 3. Dalian Railway Station→ Hi-Chance (Dalian) Science & Technology Exchange Center

Plan A: Taxi fare: <40RMB, Time: about 38 min, Distance: about 12.9km

Plan B: Subway fare: 4RMB, Time: about 43 min, Distance: about 14km
Walk 600m to Subway Line 2 (Youhao Square Station)—Line 2 (Xi'an Road Station)— Line 1 (Xi'an Road Station) — Line 1 (Maritime University Station, Exit C) Walk to the hotel (160m)