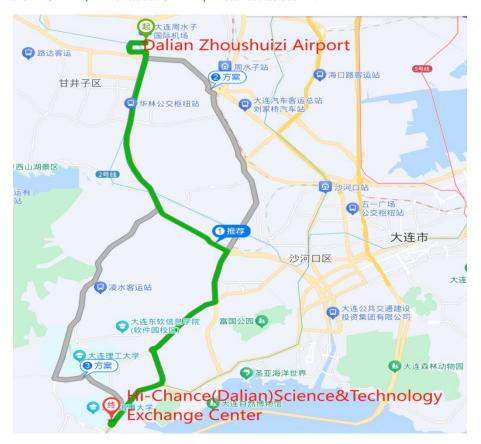

#### 1. Dalian Zhoushuizi Airport→ Hi-Chance (Dalian) Science & Exchange Center

Plan A: Taxi fare <40RMB, Time: about 32 min, Distance: about 14.1km

Plan B: Subway fare: 4RMB, Time: about 44 min, Distance: about 18.3km
Subway Line 2 (Airport Station)—Line 2 (Xi'an Road Station)—Line 1 (Xi'an Road Station) — Line 1
(Maritime University Station, Exit C) Walk to the hotel (160m)