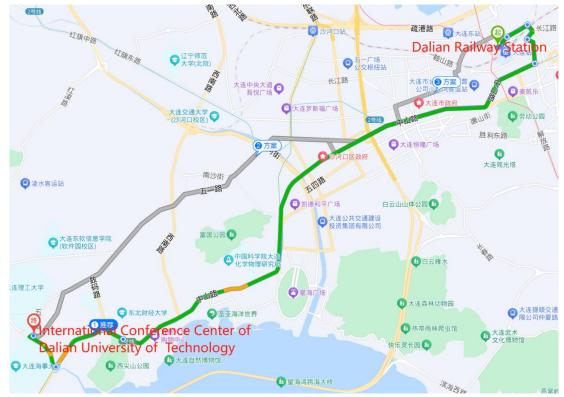

## **3.** Dalian Railway Station→ International Conference Center of Dalian University of Technology

Plan A: Taxi fare: <40RMB, Time: about 42 min, Distance: about 14.3km

Plan B: Bus fare: 1RMB, Time: about 54 min, Distance: about 13.8km Walk 460m to Bus #23 (Youhao Square Station)—Bus #23 (East Gate of Dalian University of Technology)—Walk to the hotel (630m)