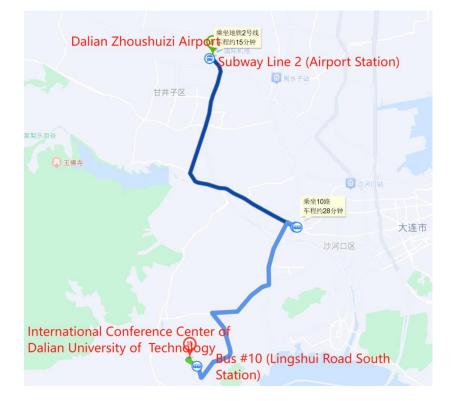

# 1. Dalian Zhoushuizi Airport→International Conference Center of Dalian University of Technology

Dalian ZhoushatzivAirport 🙁 路达客运 @ 周水子站 0 海口路客运站 甘井子区 华林公交枢纽站 大连汽车客运总站 刘家桥汽车站 玉游谷 0 玉佛君 西山湖景区 2号线 Ω 沙河口站 ● 大连捷 交通客运有 ● 五一广场 公交枢纽站 大 沙河口区 凌水客运站 大连公共交通建 投资集团有限公 东软信息 富国公园 🚹 ②方案 1 推荐 **大连理工** erence Center of Dalian University of 终 International Con Technology (1) 大连自然博物馆

Plan A: Taxi fare <40RMB, Time: about 30min, Distance: about 12.9km

Plan B: Subway fare: 4RMB, Time: about 67 min, Distance: about 16.6m Subway Line 2 (Airport Station)—Line 2 (Dalian Jiaotong University Station, Exit C)— Walk 170m to Bus #10 (Dalian Jiaotong University Station)— Bus #10 (Lingshui Road South Station)Walk to the hotel (470m)