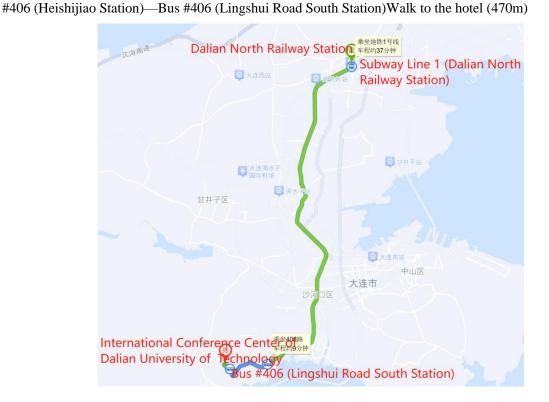

## 2. Dalian North Railway Station → International Conference Center of Dalian University of Technology

Plan A: Taxi fare: <50RMB, Time: about 41 min, Distance: about 19.2km

Plan B: Subway fare: 6RMB, Time: about 73 min, Distance: about 22.7km Subway Line 1 (Dalian North Railway Station)—Line 1 (Heishijiao Station, Exit C) —Walk 400m to Bus