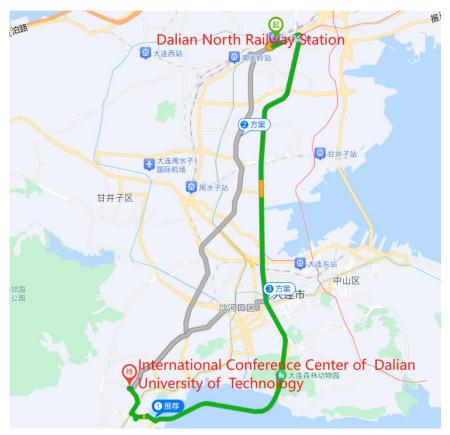

## 2. Dalian North Railway Station → International Conference Center of Dalian University of Technology

Plan A: Taxi fare: <50RMB, Time: about 41 min, Distance: about 19.2km

Plan B: Subway fare: 6RMB, Time: about 73 min, Distance: about 22.7km Subway Line 1 (Dalian North Railway Station)—Line 1 (Heishijiao Station, Exit C) —Walk 400m to Bus