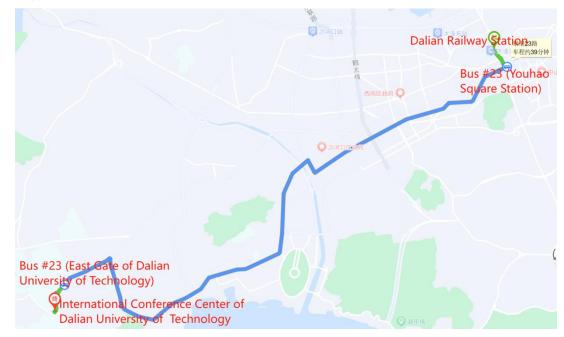

## **3.** Dalian Railway Station→ International Conference Center of Dalian University of Technology

Plan A: Taxi fare: <40RMB, Time: about 42 min, Distance: about 14.3km

Plan B: Bus fare: 1RMB, Time: about 54 min, Distance: about 13.8km Walk 460m to Bus #23 (Youhao Square Station)—Bus #23 (East Gate of Dalian University of Technology)—Walk to the hotel (630m)